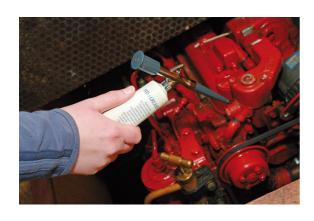

## Mini Grease Gun

Push type mini grease gun complete with long nozzle and ideal for use on bearings together with hard to reach areas such as door hinges, check staps and bonnet catches. Supplied with a 100g tube of waterproof grease.

## **Additional Information**

- · Mini grease gun complete with grease tube, deal for tight areas.
- · Fine dispensing nozzle ensures precision greasing.
- Ideal for engine bays; Also suitable for model aeroplanes, cars and toys etc.
- · Also perfect for precision greasing of bearings on bicycles.
- Suitable for use with any 100g grease tube with a M14 x 1.5 thread. Spare grease available please see Laser Part No. 4006.