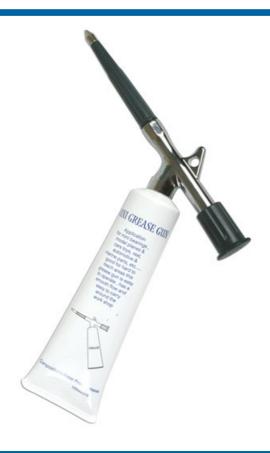

## Mini Grease Gun

Push type mini grease gun complete with long nozzle and ideal for use on bearings together with hard to reach areas such as door hinges, check staps and bonnet catches. Supplied with a 100g tube of waterproof grease.

## **Additional Information**

- · Mini grease gun complete with grease tube, deal for tight areas.
- · Fine dispensing nozzle ensures precision greasing.
- Ideal for engine bays; Also suitable for model aeroplanes, cars and toys etc.
- · Also perfect for precision greasing of bearings on bicycles.
- Suitable for use with any 100g grease tube with a M14 x 1.5 thread. Spare grease available please see Laser Part No. 4006.