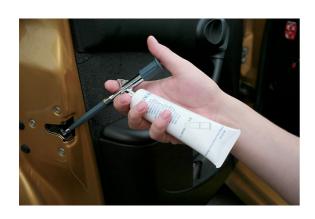

## Mini Grease Gun

Push type mini grease gun complete with long nozzle and ideal for use on bearings together with hard to reach areas such as door hinges, check staps and bonnet catches. Supplied with a 100g tube of waterproof grease.

## **Additional Information**

- · Mini grease gun complete with grease tube, deal for tight areas.
- · Fine dispensing nozzle ensures precision greasing.
- Ideal for engine bays; Also suitable for model aeroplanes, cars and toys etc.
- · Also perfect for precision greasing of bearings on bicycles.
- Suitable for use with any 100g grease tube with a M14 x 1.5 thread. Spare grease available please see Laser Part No. 4006.