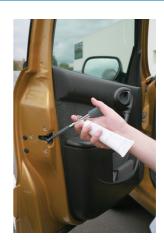

## Mini Grease Gun

Push type mini grease gun complete with long nozzle and ideal for use on bearings together with hard to reach areas such as door hinges, check staps and bonnet catches. Supplied with a 100g tube of waterproof grease.

## **Additional Information**

- · Mini grease gun complete with grease tube, deal for tight areas.
- · Fine dispensing nozzle ensures precision greasing.
- Ideal for engine bays; Also suitable for model aeroplanes, cars and toys etc.
- · Also perfect for precision greasing of bearings on bicycles.
- Suitable for use with any 100g grease tube with a M14 x 1.5 thread. Spare grease available please see Laser Part No. 4006.